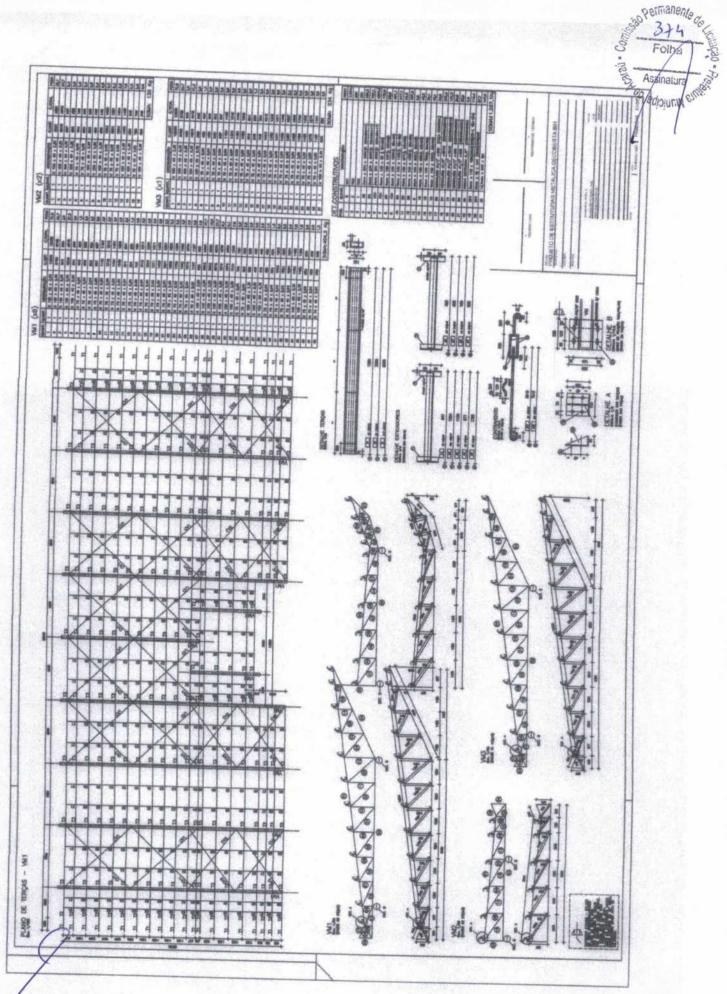

Acaraú/CE, 25 de Setembro de 2023.

Governo Municipal de Acaraú CNPJ: 07.547.821/0001-91 www.acarau.ce.gov.br/processoambiental.php?id=10

| Lei II <sup>o</sup> 6.496, de 7 de deze                                                                                                                                                           |                                                                                                                | ART OBRA / SERVI<br>Nº CE2023132137                                                                            | Seco Per |
|---------------------------------------------------------------------------------------------------------------------------------------------------------------------------------------------------|----------------------------------------------------------------------------------------------------------------|----------------------------------------------------------------------------------------------------------------|----------|
| Conselho Regional de Engenhari                                                                                                                                                                    | a e Agronomia do Ceará                                                                                         |                                                                                                                | S F      |
|                                                                                                                                                                                                   |                                                                                                                |                                                                                                                | 3        |
|                                                                                                                                                                                                   |                                                                                                                | INICIAL                                                                                                        | S Ass    |
| 1. Responsável Técnico                                                                                                                                                                            |                                                                                                                |                                                                                                                | Ro       |
| ELIPE ANDRADE SARAIVA                                                                                                                                                                             |                                                                                                                |                                                                                                                | _ /Pal   |
| itulo profissional: ENGENHEIRO CIVIL                                                                                                                                                              |                                                                                                                | and an and a second | /        |
|                                                                                                                                                                                                   |                                                                                                                | RNP: 0610640445                                                                                                | /        |
| 2. Dados do Contrato                                                                                                                                                                              |                                                                                                                | Registro: 49072D CE                                                                                            | 1        |
| ontratante: Prefeitura Municipal de Aceraú - C                                                                                                                                                    | e                                                                                                              |                                                                                                                |          |
| VENIDA nicodemos araujo                                                                                                                                                                           | E                                                                                                              | CPF/CNPJ: 23.664.142/0001-59                                                                                   |          |
| omplemento:                                                                                                                                                                                       |                                                                                                                | Nº: 2105                                                                                                       |          |
| idade: ACARAÚ Bairro: Vere                                                                                                                                                                        |                                                                                                                | lo livino da sil                                                                                               |          |
|                                                                                                                                                                                                   | UF: CE                                                                                                         | CEP: 62580000                                                                                                  |          |
| ontrato: 022023 Celeb                                                                                                                                                                             | orado em: 01/08/2023                                                                                           |                                                                                                                |          |
|                                                                                                                                                                                                   | de contratante: Pessoa Jurídica de Direito Público                                                             |                                                                                                                |          |
| ção Institucional: NENHUMA - NÃO OPTANTE                                                                                                                                                          | se una de la contra de direito Público                                                                         |                                                                                                                |          |
| 3. Dados da Obra/Serviço                                                                                                                                                                          |                                                                                                                |                                                                                                                |          |
| JA JOSÉ OTACILIO MARTINS ROCHA                                                                                                                                                                    |                                                                                                                |                                                                                                                |          |
| amplemento:                                                                                                                                                                                       |                                                                                                                | Nº: SN                                                                                                         |          |
| dade: ACARAÚ                                                                                                                                                                                      | Bairro: CENTRO                                                                                                 |                                                                                                                |          |
| ata de Inicio: 01/02/2024 Previs                                                                                                                                                                  | UF: CE<br>lão de término: 31/07/2025 Coordenadas of                                                            | CEP: 62580000                                                                                                  |          |
| nalidade: Infraestrutura                                                                                                                                                                          | eren changed a                                                                                                 | Geográficas: -2.887812, -40.110419                                                                             |          |
| oprietário: Prefeitura Municipal de Acaraú - CE                                                                                                                                                   | Código: Não Especifica                                                                                         |                                                                                                                |          |
| 4. Atividade Técnica                                                                                                                                                                              |                                                                                                                | CPF/CNPJ: 23.664.142/0001-59                                                                                   |          |
| - Elaboração                                                                                                                                                                                      | the second s |                                                                                                                |          |
|                                                                                                                                                                                                   | FICAÇÕES > DE EDIFICAÇÃO > #1.1.1.4 - EM                                                                       | Quantidade Unidade                                                                                             |          |
| MATERIAIS MISTOS                                                                                                                                                                                  | PROAQUES > DE EDIFICAÇÃO > #1.1.1.4 - EM                                                                       | 5.576,60 m2                                                                                                    |          |
|                                                                                                                                                                                                   |                                                                                                                |                                                                                                                |          |
| Após a conclusão das                                                                                                                                                                              | atividades técnicas o profissional deve proceder a baix                                                        | a desta ART                                                                                                    |          |
| 5. Observações                                                                                                                                                                                    |                                                                                                                |                                                                                                                |          |
| NSTRUÇÃO DA SEGUNDA ETAPA DO CENTRO                                                                                                                                                               | ADMINISTRATIVO NO MUNICÍPIO DE ACARAÚ-CE                                                                       |                                                                                                                |          |
|                                                                                                                                                                                                   | ACARAGE CE                                                                                                     | _ MAPP 2504                                                                                                    |          |
| 6. Declarações                                                                                                                                                                                    | 12.4                                                                                                           |                                                                                                                |          |
| 6. Declarações                                                                                                                                                                                    |                                                                                                                | ação específica e no decreto n.                                                                                |          |
| 6. Declarações<br>eclaro que estou cumprindo as regras de acessibil<br>16/2004.                                                                                                                   | inado previstas nas normas técnicas da ABNT, na legis                                                          |                                                                                                                |          |
| 6. Declarações<br>eclaro que estou cumprindo as regras de acessibil<br>16/2004.                                                                                                                   | icade previstas nas normas técnicas da ABNT, na legis                                                          |                                                                                                                |          |
| 6. Declarações<br>eclaro que estou cumprindo as regras de acessibil<br>16/2004.<br>7. Entidade de Classe                                                                                          |                                                                                                                | 1                                                                                                              |          |
| G. Declarações                                                                                                                                                                                    |                                                                                                                | <u> </u>                                                                                                       |          |
| 6. Declarações<br>eclaro que estou cumprindo as regras de acessibil<br>16/2004.<br>7. Entidade de Classe<br>DICATO DOS ENGENHEIROS NO ESTADO DO<br>8. Assinaturas                                 |                                                                                                                | $\vdash$                                                                                                       |          |
| G. Declarações                                                                                                                                                                                    | CEARÁ (SENGE-CE)                                                                                               | 57R41VA - CPF: 004.688.003,90                                                                                  |          |
| 6. Declarações<br>eclaro que estou cumprindo as regras de acessibil<br>16/2004.<br>7. Entidade de Classe<br>DICATO DOS ENGENHEIROS NO ESTADO DO<br>8. Assinaturas                                 | CEARÁ (SENGE-CE)                                                                                               | 57R41VA - CPF: 004.688.003,90                                                                                  |          |
| 6. Declarações eclaro que estou cumprindo as regras de acessibil 16/2004 7. Entidade de Classe DICATO DOS ENGENHEIROS NO ESTADO DO 8. Assinaturas claro serem verdadeiras as informações acima de | CEARĂ (SENGE-CE)                                                                                               | ANDRADE SARAIVA                                                                                                |          |
| G. Declarações                                                                                                                                                                                    | CEARÁ (SENGE-CE)                                                                                               | ANDRADE SARAIVA                                                                                                |          |
|                                                                                                                                                                                                   | CEARĂ (SENGE-CE)                                                                                               | ANDBADE SARAIVA<br>TEA 49072DCE<br>SENALEIRO CIVIL                                                             |          |