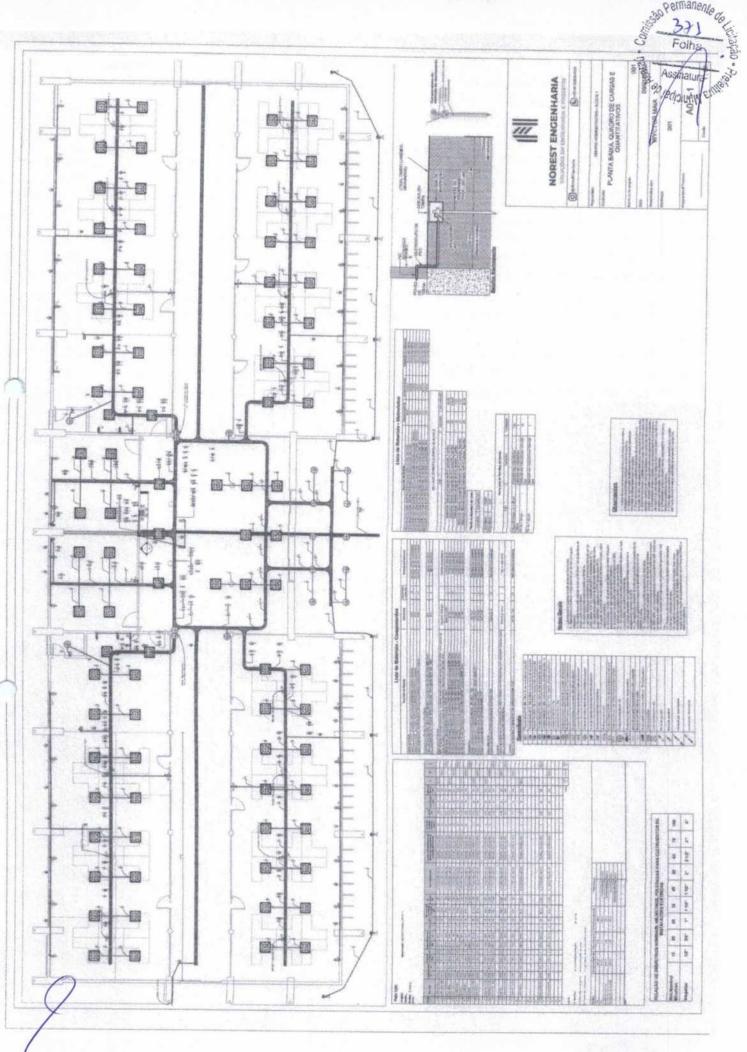

#### Governo Municipal de Acarau Secretaria de Meio Ambiente de Acarau SEMMA

| LICENÇA DE INST                | ALAÇAO                                                                      |                               | LIBERAÇÃO: 20/2023             |  |
|--------------------------------|-----------------------------------------------------------------------------|-------------------------------|--------------------------------|--|
| Número processo:               | 344/2023                                                                    | Vigéncia:                     | 25/09/2023 - 25/09/2024        |  |
| Requerente:                    | PREFEITURA MUNICIPAL O                                                      | E ACARAU - CNPJ/CPF: 07.547.8 |                                |  |
| CNPJ/CPF;                      | 07.547.821/0001-91                                                          | 1                             |                                |  |
| Contato:                       | ()                                                                          |                               |                                |  |
| Endereço do<br>empreendimento: | AV. NICODEMOS ARAÚJO ,<br>ACARAÚ-CE                                         | 2105 - VER. ANTÓNIO LIVINO D/ | A SILVEIRA - CEP: 62.580-000 - |  |
| Coordenadas:                   | Latitude: 02°53'9,91"S - Longitude: 40°6'2,17"O                             |                               |                                |  |
| Atividade:                     | 09 - CONSTRUÇÃO CIVIL<br>09.30 - OUTROS                                     | A *                           |                                |  |
| Especificação:                 | CONSTRUÇÃO DA 2ª ETAPA DO CENTRO ADMINISTRATIVO DO MUNICÍPIO DE ACARAÚ - CE |                               |                                |  |
| Financiamento:                 | SIM                                                                         |                               | Valor do projeto: 0,00         |  |
| Número do parecer:             | 94/2023                                                                     |                               | and the second stress          |  |

Acaraú/CE, 25 de Setembro de 2023.

Governo Municipal de Acaraú CNPJ: 07.547.821/0001-91 www.acarau.ce.gov.br/processoambiental.php?id=10

| Lei II <sup>o</sup> 6.496, de 7 de deze                                                                                                                                                           |                                                                                                                | ART OBRA / SERVI<br>Nº CE2023132137                                                                            | Seco Per |
|---------------------------------------------------------------------------------------------------------------------------------------------------------------------------------------------------|----------------------------------------------------------------------------------------------------------------|----------------------------------------------------------------------------------------------------------------|----------|
| Conselho Regional de Engenhari                                                                                                                                                                    | a e Agronomia do Ceará                                                                                         |                                                                                                                | S F      |
|                                                                                                                                                                                                   |                                                                                                                |                                                                                                                | 3        |
|                                                                                                                                                                                                   |                                                                                                                | INICIAL                                                                                                        | S Ass    |
| 1. Responsável Técnico                                                                                                                                                                            |                                                                                                                |                                                                                                                | Ro       |
| ELIPE ANDRADE SARAIVA                                                                                                                                                                             |                                                                                                                |                                                                                                                | _ /Pal   |
| itulo profissional: ENGENHEIRO CIVIL                                                                                                                                                              |                                                                                                                | and an and a second | /        |
|                                                                                                                                                                                                   |                                                                                                                | RNP: 0610640445                                                                                                | /        |
| 2. Dados do Contrato                                                                                                                                                                              |                                                                                                                | Registro: 49072D CE                                                                                            | 1        |
| ontratante: Prefeitura Municipal de Aceraú - C                                                                                                                                                    | e                                                                                                              |                                                                                                                |          |
| VENIDA nicodemos araujo                                                                                                                                                                           | E                                                                                                              | CPF/CNPJ: 23.664.142/0001-59                                                                                   |          |
| omplemento:                                                                                                                                                                                       |                                                                                                                | Nº: 2105                                                                                                       |          |
| idade: ACARAÚ Bairro: Vere                                                                                                                                                                        |                                                                                                                | lo livino da sil                                                                                               |          |
|                                                                                                                                                                                                   | UF: CE                                                                                                         | CEP: 62580000                                                                                                  |          |
| ontrato: 022023 Celeb                                                                                                                                                                             | orado em: 01/08/2023                                                                                           |                                                                                                                |          |
|                                                                                                                                                                                                   | de contratante: Pessoa Jurídica de Direito Público                                                             |                                                                                                                |          |
| ção Institucional: NENHUMA - NÃO OPTANTE                                                                                                                                                          | se una de la contra de direito Público                                                                         |                                                                                                                |          |
| 3. Dados da Obra/Serviço                                                                                                                                                                          |                                                                                                                |                                                                                                                |          |
| JA JOSÉ OTACILIO MARTINS ROCHA                                                                                                                                                                    |                                                                                                                |                                                                                                                |          |
| amplemento:                                                                                                                                                                                       |                                                                                                                | Nº: SN                                                                                                         |          |
| dade: ACARAÚ                                                                                                                                                                                      | Bairro: CENTRO                                                                                                 |                                                                                                                |          |
| ata de Inicio: 01/02/2024 Previs                                                                                                                                                                  | UF: CE<br>lão de término: 31/07/2025 Coordenadas of                                                            | CEP: 62580000                                                                                                  |          |
| nalidade: Infraestrutura                                                                                                                                                                          | eren changed a                                                                                                 | Geográficas: -2.887812, -40.110419                                                                             |          |
| oprietário: Prefeitura Municipal de Acaraú - CE                                                                                                                                                   | Código: Não Especifica                                                                                         |                                                                                                                |          |
| 4. Atividade Técnica                                                                                                                                                                              |                                                                                                                | CPF/CNPJ: 23.664.142/0001-59                                                                                   |          |
| - Elaboração                                                                                                                                                                                      | the second s |                                                                                                                |          |
|                                                                                                                                                                                                   | FICAÇÕES > DE EDIFICAÇÃO > #1.1.1.4 - EM                                                                       | Quantidade Unidade                                                                                             |          |
| MATERIAIS MISTOS                                                                                                                                                                                  | PROAQUES > DE EDIFICAÇÃO > #1.1.1.4 - EM                                                                       | 5.576,60 m2                                                                                                    |          |
|                                                                                                                                                                                                   |                                                                                                                |                                                                                                                |          |
| Após a conclusão das                                                                                                                                                                              | atividades técnicas o profissional deve proceder a baix                                                        | a desta ART                                                                                                    |          |
| 5. Observações                                                                                                                                                                                    |                                                                                                                |                                                                                                                |          |
| NSTRUÇÃO DA SEGUNDA ETAPA DO CENTRO                                                                                                                                                               | ADMINISTRATIVO NO MUNICÍPIO DE ACARAÚ-CE                                                                       |                                                                                                                |          |
|                                                                                                                                                                                                   | ACARAGE CE                                                                                                     | _ MAPP 2504                                                                                                    |          |
| 6. Declarações                                                                                                                                                                                    | 12.4                                                                                                           |                                                                                                                |          |
| 6. Declarações                                                                                                                                                                                    |                                                                                                                | ação específica e no decreto n.                                                                                |          |
| 6. Declarações<br>eclaro que estou cumprindo as regras de acessibil<br>16/2004.                                                                                                                   | inado previstas nas normas técnicas da ABNT, na legis                                                          |                                                                                                                |          |
| 6. Declarações<br>eclaro que estou cumprindo as regras de acessibil<br>16/2004.                                                                                                                   | icade previstas nas normas técnicas da ABNT, na legis                                                          |                                                                                                                |          |
| 6. Declarações<br>eclaro que estou cumprindo as regras de acessibil<br>16/2004.<br>7. Entidade de Classe                                                                                          |                                                                                                                | 1                                                                                                              |          |
| G. Declarações                                                                                                                                                                                    |                                                                                                                | <u> </u>                                                                                                       |          |
| 6. Declarações<br>eclaro que estou cumprindo as regras de acessibil<br>16/2004.<br>7. Entidade de Classe<br>DICATO DOS ENGENHEIROS NO ESTADO DO<br>8. Assinaturas                                 |                                                                                                                | $\vdash$                                                                                                       |          |
| G. Declarações                                                                                                                                                                                    | CEARÁ (SENGE-CE)                                                                                               | 57R41VA - CPF: 004.688.003,90                                                                                  |          |
| 6. Declarações<br>eclaro que estou cumprindo as regras de acessibil<br>16/2004.<br>7. Entidade de Classe<br>DICATO DOS ENGENHEIROS NO ESTADO DO<br>8. Assinaturas                                 | CEARÁ (SENGE-CE)                                                                                               | 57R41VA - CPF: 004.688.003,90                                                                                  |          |
| 6. Declarações eclaro que estou cumprindo as regras de acessibil 16/2004 7. Entidade de Classe DICATO DOS ENGENHEIROS NO ESTADO DO 8. Assinaturas claro serem verdadeiras as informações acima de | CEARĂ (SENGE-CE)                                                                                               | ANDRADE SARAIVA                                                                                                |          |
| G. Declarações                                                                                                                                                                                    | CEARÁ (SENGE-CE)                                                                                               | ANDRADE SARAIVA                                                                                                |          |
|                                                                                                                                                                                                   | CEARĂ (SENGE-CE)                                                                                               | ANDBADE SARAIVA<br>TEA 49072DCE<br>SENALEIRO CIVIL                                                             |          |