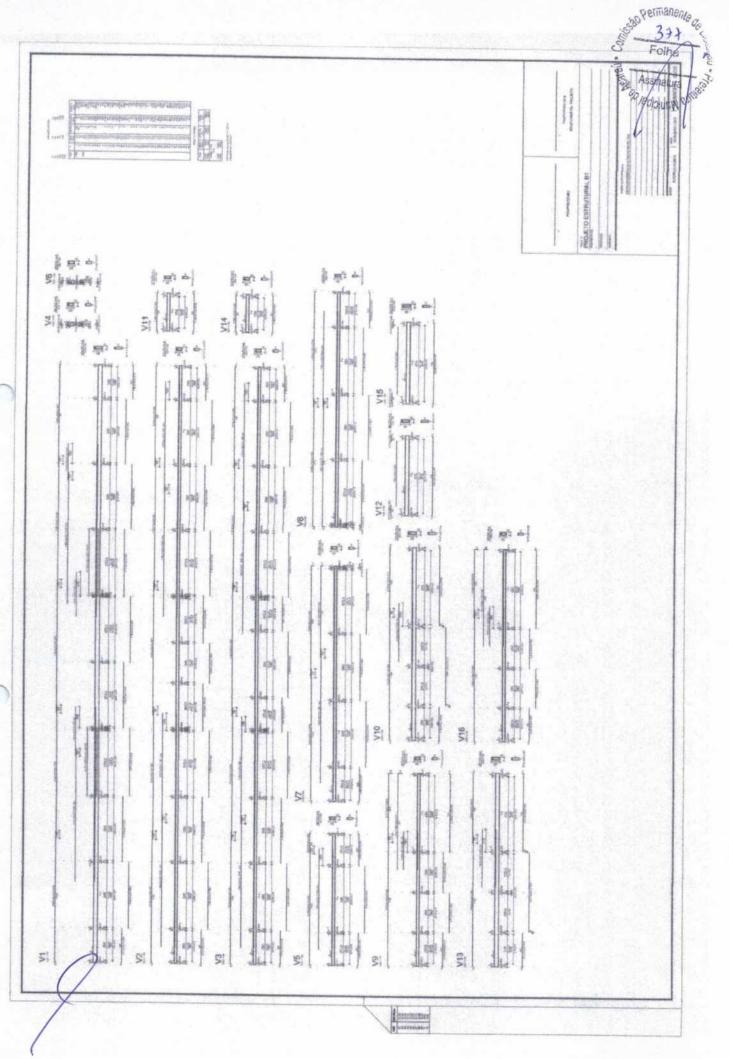

Acaraú/CE, 25 de Setembro de 2023.

Governo Municipal de Acaraú CNPJ: 07.547.821/0001-91 www.acarau.ce.gov.br/processoambiental.php?id=10

| Lei II <sup>o</sup> 6.496, de 7 de deze                                                                                                                                                           |                                                                                                                | ART OBRA / SERVI<br>Nº CE2023132137                                                                            | Seco Per |
|---------------------------------------------------------------------------------------------------------------------------------------------------------------------------------------------------|----------------------------------------------------------------------------------------------------------------|----------------------------------------------------------------------------------------------------------------|----------|
| Conselho Regional de Engenhari                                                                                                                                                                    | a e Agronomia do Ceará                                                                                         |                                                                                                                | S F      |
|                                                                                                                                                                                                   |                                                                                                                |                                                                                                                | 3        |
|                                                                                                                                                                                                   |                                                                                                                | INICIAL                                                                                                        | S Ass    |
| 1. Responsável Técnico                                                                                                                                                                            |                                                                                                                |                                                                                                                | Ro       |
| ELIPE ANDRADE SARAIVA                                                                                                                                                                             |                                                                                                                |                                                                                                                | _ /Pal   |
| itulo profissional: ENGENHEIRO CIVIL                                                                                                                                                              |                                                                                                                | and an and a second | /        |
|                                                                                                                                                                                                   |                                                                                                                | RNP: 0610640445                                                                                                | /        |
| 2. Dados do Contrato                                                                                                                                                                              |                                                                                                                | Registro: 49072D CE                                                                                            | 1        |
| ontratante: Prefeitura Municipal de Aceraú - C                                                                                                                                                    | e                                                                                                              |                                                                                                                |          |
| VENIDA nicodemos araujo                                                                                                                                                                           | E                                                                                                              | CPF/CNPJ: 23.664.142/0001-59                                                                                   |          |
| omplemento:                                                                                                                                                                                       |                                                                                                                | Nº: 2105                                                                                                       |          |
| idade: ACARAÚ Bairro: Vere                                                                                                                                                                        |                                                                                                                | lo livino da sil                                                                                               |          |
|                                                                                                                                                                                                   | UF: CE                                                                                                         | CEP: 62580000                                                                                                  |          |
| ontrato: 022023 Celeb                                                                                                                                                                             | orado em: 01/08/2023                                                                                           |                                                                                                                |          |
|                                                                                                                                                                                                   | de contratante: Pessoa Jurídica de Direito Público                                                             |                                                                                                                |          |
| ção Institucional: NENHUMA - NÃO OPTANTE                                                                                                                                                          | se una de la contra de direito Público                                                                         |                                                                                                                |          |
| 3. Dados da Obra/Serviço                                                                                                                                                                          |                                                                                                                |                                                                                                                |          |
| JA JOSÉ OTACILIO MARTINS ROCHA                                                                                                                                                                    |                                                                                                                |                                                                                                                |          |
| amplemento:                                                                                                                                                                                       |                                                                                                                | Nº: SN                                                                                                         |          |
| dade: ACARAÚ                                                                                                                                                                                      | Bairro: CENTRO                                                                                                 |                                                                                                                |          |
| ata de Inicio: 01/02/2024 Previs                                                                                                                                                                  | UF: CE<br>lão de término: 31/07/2025 Coordenadas of                                                            | CEP: 62580000                                                                                                  |          |
| nalidade: Infraestrutura                                                                                                                                                                          | eren changed a                                                                                                 | Geográficas: -2.887812, -40.110419                                                                             |          |
| oprietário: Prefeitura Municipal de Acaraú - CE                                                                                                                                                   | Código: Não Especifica                                                                                         |                                                                                                                |          |
| 4. Atividade Técnica                                                                                                                                                                              |                                                                                                                | CPF/CNPJ: 23.664.142/0001-59                                                                                   |          |
| - Elaboração                                                                                                                                                                                      | the second s |                                                                                                                |          |
|                                                                                                                                                                                                   | FICAÇÕES > DE EDIFICAÇÃO > #1.1.1.4 - EM                                                                       | Quantidade Unidade                                                                                             |          |
| MATERIAIS MISTOS                                                                                                                                                                                  | PROAQUES > DE EDIFICAÇÃO > #1.1.1.4 - EM                                                                       | 5.576,60 m2                                                                                                    |          |
|                                                                                                                                                                                                   |                                                                                                                |                                                                                                                |          |
| Após a conclusão das                                                                                                                                                                              | atividades técnicas o profissional deve proceder a baix                                                        | a desta ART                                                                                                    |          |
| 5. Observações                                                                                                                                                                                    |                                                                                                                |                                                                                                                |          |
| NSTRUÇÃO DA SEGUNDA ETAPA DO CENTRO                                                                                                                                                               | ADMINISTRATIVO NO MUNICÍPIO DE ACARAÚ-CE                                                                       |                                                                                                                |          |
|                                                                                                                                                                                                   | ACARAGE CE                                                                                                     | _ MAPP 2504                                                                                                    |          |
| 6. Declarações                                                                                                                                                                                    | 12.4                                                                                                           |                                                                                                                |          |
| 6. Declarações                                                                                                                                                                                    |                                                                                                                | ação específica e no decreto n.                                                                                |          |
| 6. Declarações<br>eclaro que estou cumprindo as regras de acessibil<br>16/2004.                                                                                                                   | inado previstas nas normas técnicas da ABNT, na legis                                                          |                                                                                                                |          |
| 6. Declarações<br>eclaro que estou cumprindo as regras de acessibil<br>16/2004.                                                                                                                   | icade previstas nas normas técnicas da ABNT, na legis                                                          |                                                                                                                |          |
| 6. Declarações<br>eclaro que estou cumprindo as regras de acessibil<br>16/2004.<br>7. Entidade de Classe                                                                                          |                                                                                                                | 1                                                                                                              |          |
| G. Declarações                                                                                                                                                                                    |                                                                                                                | <u> </u>                                                                                                       |          |
| 6. Declarações<br>eclaro que estou cumprindo as regras de acessibil<br>16/2004.<br>7. Entidade de Classe<br>DICATO DOS ENGENHEIROS NO ESTADO DO<br>8. Assinaturas                                 |                                                                                                                | $\vdash$                                                                                                       |          |
| G. Declarações                                                                                                                                                                                    | CEARÁ (SENGE-CE)                                                                                               | 57R41VA - CPF: 004.688.003,90                                                                                  |          |
| 6. Declarações<br>eclaro que estou cumprindo as regras de acessibil<br>16/2004.<br>7. Entidade de Classe<br>DICATO DOS ENGENHEIROS NO ESTADO DO<br>8. Assinaturas                                 | CEARÁ (SENGE-CE)                                                                                               | 57R41VA - CPF: 004.688.003,90                                                                                  |          |
| 6. Declarações eclaro que estou cumprindo as regras de acessibil 16/2004 7. Entidade de Classe DICATO DOS ENGENHEIROS NO ESTADO DO 8. Assinaturas claro serem verdadeiras as informações acima de | CEARĂ (SENGE-CE)                                                                                               | ANDRADE SARAIVA                                                                                                |          |
| G. Declarações                                                                                                                                                                                    | CEARÁ (SENGE-CE)                                                                                               | ANDRADE SARAIVA                                                                                                |          |
|                                                                                                                                                                                                   | CEARĂ (SENGE-CE)                                                                                               | ANDBADE SARAIVA<br>TEA 49072DCE<br>SENALEIRO CIVIL                                                             |          |