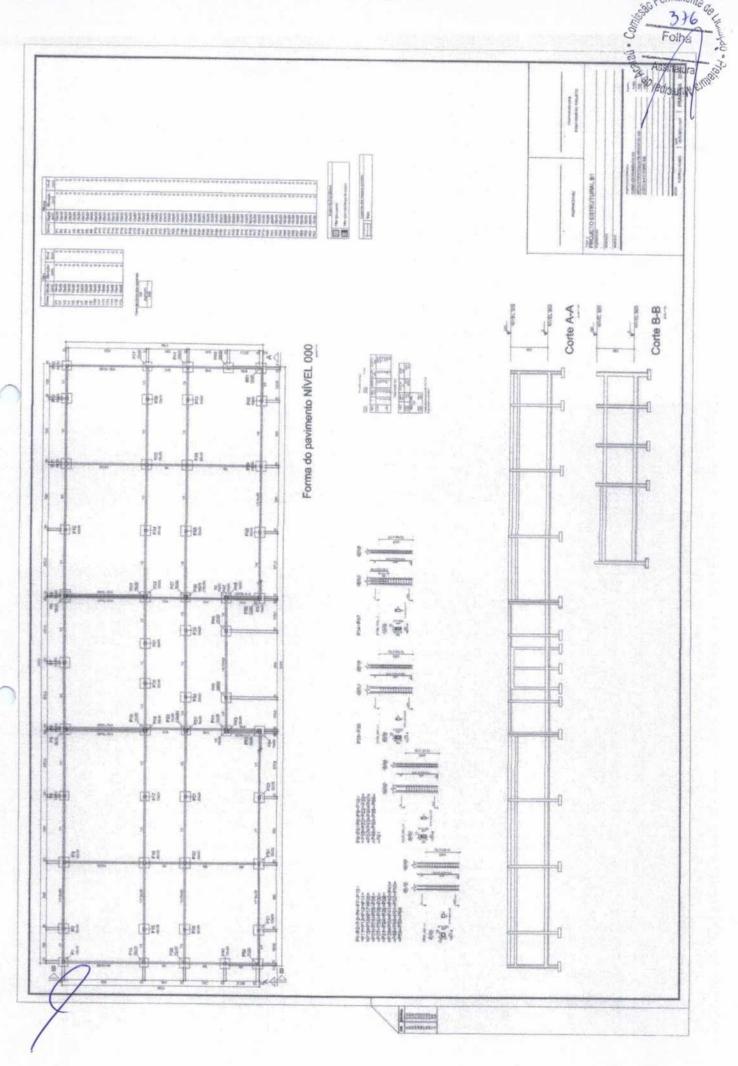

Acaraú/CE, 25 de Setembro de 2023.

Governo Municipal de Acaraú CNPJ: 07.547.821/0001-91 www.acarau.ce.gov.br/processoambiental.php?id=10

| Lei II <sup>o</sup> 6.496, de 7 de deze                                                                                                                                                           |                                                                                                                | ART OBRA / SERVI<br>Nº CE2023132137                                                                            | Seco Per |
|---------------------------------------------------------------------------------------------------------------------------------------------------------------------------------------------------|----------------------------------------------------------------------------------------------------------------|----------------------------------------------------------------------------------------------------------------|----------|
| Conselho Regional de Engenhari                                                                                                                                                                    | a e Agronomia do Ceará                                                                                         |                                                                                                                | S F      |
|                                                                                                                                                                                                   |                                                                                                                |                                                                                                                | 3        |
|                                                                                                                                                                                                   |                                                                                                                | INICIAL                                                                                                        | S Ass    |
| 1. Responsável Técnico                                                                                                                                                                            |                                                                                                                |                                                                                                                | Ro       |
| ELIPE ANDRADE SARAIVA                                                                                                                                                                             |                                                                                                                |                                                                                                                | _ /Pal   |
| itulo profissional: ENGENHEIRO CIVIL                                                                                                                                                              |                                                                                                                | and an and a second | /        |
|                                                                                                                                                                                                   |                                                                                                                | RNP: 0610640445                                                                                                | /        |
| 2. Dados do Contrato                                                                                                                                                                              |                                                                                                                | Registro: 49072D CE                                                                                            | 1        |
| ontratante: Prefeitura Municipal de Aceraú - C                                                                                                                                                    | e                                                                                                              |                                                                                                                |          |
| VENIDA nicodemos araujo                                                                                                                                                                           | E                                                                                                              | CPF/CNPJ: 23.664.142/0001-59                                                                                   |          |
| omplemento:                                                                                                                                                                                       |                                                                                                                | Nº: 2105                                                                                                       |          |
| idade: ACARAÚ Bairro: Vere                                                                                                                                                                        |                                                                                                                | lo livino da sil                                                                                               |          |
|                                                                                                                                                                                                   | UF: CE                                                                                                         | CEP: 62580000                                                                                                  |          |
| ontrato: 022023 Celeb                                                                                                                                                                             | orado em: 01/08/2023                                                                                           |                                                                                                                |          |
|                                                                                                                                                                                                   | de contratante: Pessoa Jurídica de Direito Público                                                             |                                                                                                                |          |
| ção Institucional: NENHUMA - NÃO OPTANTE                                                                                                                                                          | se una de la contra de direito Público                                                                         |                                                                                                                |          |
| 3. Dados da Obra/Serviço                                                                                                                                                                          |                                                                                                                |                                                                                                                |          |
| JA JOSÉ OTACILIO MARTINS ROCHA                                                                                                                                                                    |                                                                                                                |                                                                                                                |          |
| amplemento:                                                                                                                                                                                       |                                                                                                                | Nº: SN                                                                                                         |          |
| dade: ACARAÚ                                                                                                                                                                                      | Bairro: CENTRO                                                                                                 |                                                                                                                |          |
| ata de Inicio: 01/02/2024 Previs                                                                                                                                                                  | UF: CE<br>lão de término: 31/07/2025 Coordenadas of                                                            | CEP: 62580000                                                                                                  |          |
| nalidade: Infraestrutura                                                                                                                                                                          | eren changed a                                                                                                 | Geográficas: -2.887812, -40.110419                                                                             |          |
| oprietário: Prefeitura Municipal de Acaraú - CE                                                                                                                                                   | Código: Não Especifica                                                                                         |                                                                                                                |          |
| 4. Atividade Técnica                                                                                                                                                                              |                                                                                                                | CPF/CNPJ: 23.664.142/0001-59                                                                                   |          |
| - Elaboração                                                                                                                                                                                      | the second s |                                                                                                                |          |
|                                                                                                                                                                                                   | FICAÇÕES > DE EDIFICAÇÃO > #1.1.1.4 - EM                                                                       | Quantidade Unidade                                                                                             |          |
| MATERIAIS MISTOS                                                                                                                                                                                  | PROAQUES > DE EDIFICAÇÃO > #1.1.1.4 - EM                                                                       | 5.576,60 m2                                                                                                    |          |
|                                                                                                                                                                                                   |                                                                                                                |                                                                                                                |          |
| Após a conclusão das                                                                                                                                                                              | atividades técnicas o profissional deve proceder a baix                                                        | a desta ART                                                                                                    |          |
| 5. Observações                                                                                                                                                                                    |                                                                                                                |                                                                                                                |          |
| NSTRUÇÃO DA SEGUNDA ETAPA DO CENTRO                                                                                                                                                               | ADMINISTRATIVO NO MUNICÍPIO DE ACARAÚ-CE                                                                       |                                                                                                                |          |
|                                                                                                                                                                                                   | ACARAGE CE                                                                                                     | _ MAPP 2504                                                                                                    |          |
| 6. Declarações                                                                                                                                                                                    | 12.4                                                                                                           |                                                                                                                |          |
| 6. Declarações                                                                                                                                                                                    |                                                                                                                | ação específica e no decreto n.                                                                                |          |
| 6. Declarações<br>eclaro que estou cumprindo as regras de acessibil<br>16/2004.                                                                                                                   | inado previstas nas normas técnicas da ABNT, na legis                                                          |                                                                                                                |          |
| 6. Declarações<br>eclaro que estou cumprindo as regras de acessibil<br>16/2004.                                                                                                                   | icade previstas nas normas técnicas da ABNT, na legis                                                          |                                                                                                                |          |
| 6. Declarações<br>eclaro que estou cumprindo as regras de acessibil<br>16/2004.<br>7. Entidade de Classe                                                                                          |                                                                                                                | 1                                                                                                              |          |
| G. Declarações                                                                                                                                                                                    |                                                                                                                | <u> </u>                                                                                                       |          |
| 6. Declarações<br>eclaro que estou cumprindo as regras de acessibil<br>16/2004.<br>7. Entidade de Classe<br>DICATO DOS ENGENHEIROS NO ESTADO DO<br>8. Assinaturas                                 |                                                                                                                | $\vdash$                                                                                                       |          |
| G. Declarações                                                                                                                                                                                    | CEARÁ (SENGE-CE)                                                                                               | 57R41VA - CPF: 004.688.003,90                                                                                  |          |
| 6. Declarações<br>eclaro que estou cumprindo as regras de acessibil<br>16/2004.<br>7. Entidade de Classe<br>DICATO DOS ENGENHEIROS NO ESTADO DO<br>8. Assinaturas                                 | CEARÁ (SENGE-CE)                                                                                               | 57R41VA - CPF: 004.688.003,90                                                                                  |          |
| 6. Declarações eclaro que estou cumprindo as regras de acessibil 16/2004 7. Entidade de Classe DICATO DOS ENGENHEIROS NO ESTADO DO 8. Assinaturas claro serem verdadeiras as informações acima de | CEARĂ (SENGE-CE)                                                                                               | ANDRADE SARAIVA                                                                                                |          |
| G. Declarações                                                                                                                                                                                    | CEARÁ (SENGE-CE)                                                                                               | ANDRADE SARAIVA                                                                                                |          |
|                                                                                                                                                                                                   | CEARĂ (SENGE-CE)                                                                                               | ANDBADE SARAIVA<br>TEA 49072DCE<br>SENALEIRO CIVIL                                                             |          |