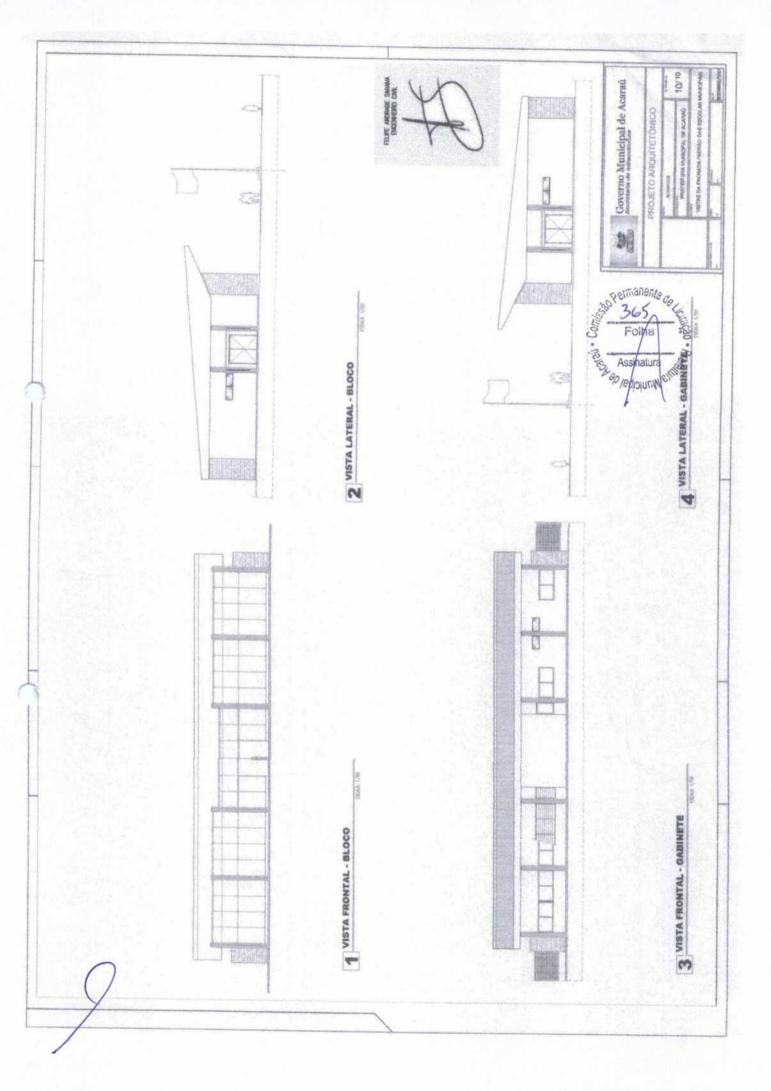

#### Governo Municipal de Acarau Secretaria de Meio Ambiente de Acarau SEMMA

| LICENÇA DE INST                | ALAÇAO                                                                      |                               | LIBERAÇÃO: 20/2023             |  |
|--------------------------------|-----------------------------------------------------------------------------|-------------------------------|--------------------------------|--|
| Número processo:               | 344/2023                                                                    | Vigéncia:                     | 25/09/2023 - 25/09/2024        |  |
| Requerente:                    | PREFEITURA MUNICIPAL O                                                      | E ACARAU - CNPJ/CPF: 07.547.8 |                                |  |
| CNPJ/CPF;                      | 07.547.821/0001-91                                                          | 1                             |                                |  |
| Contato:                       | ()                                                                          |                               |                                |  |
| Endereço do<br>empreendimento: | AV. NICODEMOS ARAÚJO ,<br>ACARAÚ-CE                                         | 2105 - VER. ANTÓNIO LIVINO D/ | A SILVEIRA - CEP: 62.580-000 - |  |
| Coordenadas:                   | Latitude: 02°53'9,91"S - Longitude: 40°6'2,17"O                             |                               |                                |  |
| Atividade:                     | 09 - CONSTRUÇÃO CIVIL<br>09.30 - OUTROS                                     | A *                           |                                |  |
| Especificação:                 | CONSTRUÇÃO DA 2ª ETAPA DO CENTRO ADMINISTRATIVO DO MUNICÍPIO DE ACARAÚ - CE |                               |                                |  |
| Financiamento:                 | SIM                                                                         |                               | Valor do projeto: 0,00         |  |
| Número do parecer:             | 94/2023                                                                     |                               | and the second stress          |  |