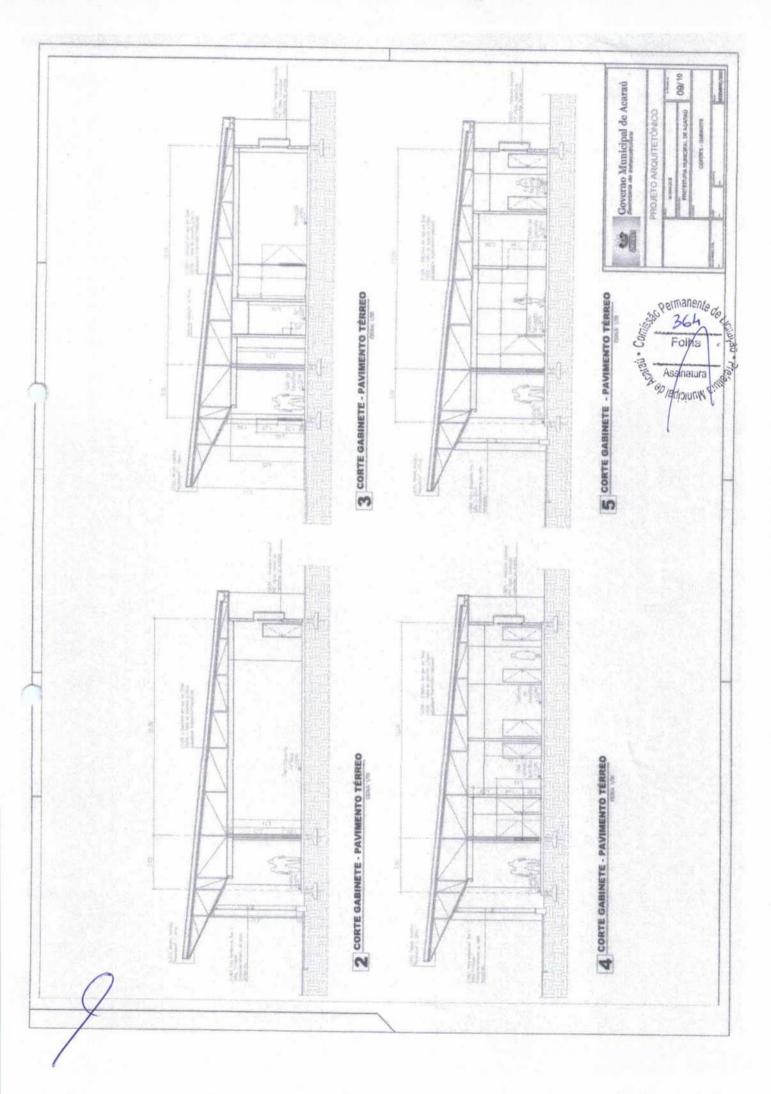

#### Governo Municipal de Acarau Secretaria de Meio Ambiente de Acarau SEMMA

| LICENÇA DE INST                | ALAÇAO                                                                      |                               | LIBERAÇÃO: 20/2023             |  |
|--------------------------------|-----------------------------------------------------------------------------|-------------------------------|--------------------------------|--|
| Número processo:               | 344/2023                                                                    | Vigéncia:                     | 25/09/2023 - 25/09/2024        |  |
| Requerente:                    | PREFEITURA MUNICIPAL O                                                      | E ACARAU - CNPJ/CPF: 07.547.8 |                                |  |
| CNPJ/CPF;                      | 07.547.821/0001-91                                                          | 1                             |                                |  |
| Contato:                       | ()                                                                          |                               |                                |  |
| Endereço do<br>empreendimento: | AV. NICODEMOS ARAÚJO ,<br>ACARAÚ-CE                                         | 2105 - VER. ANTÓNIO LIVINO D/ | A SILVEIRA - CEP: 62.580-000 - |  |
| Coordenadas:                   | Latitude: 02°53'9,91"S - Longitude: 40°6'2,17"O                             |                               |                                |  |
| Atividade:                     | 09 - CONSTRUÇÃO CIVIL<br>09.30 - OUTROS                                     | A *                           |                                |  |
| Especificação:                 | CONSTRUÇÃO DA 2ª ETAPA DO CENTRO ADMINISTRATIVO DO MUNICÍPIO DE ACARAÚ - CE |                               |                                |  |
| Financiamento:                 | SIM                                                                         |                               | Valor do projeto: 0,00         |  |
| Número do parecer:             | 94/2023                                                                     |                               | and the second stress          |  |