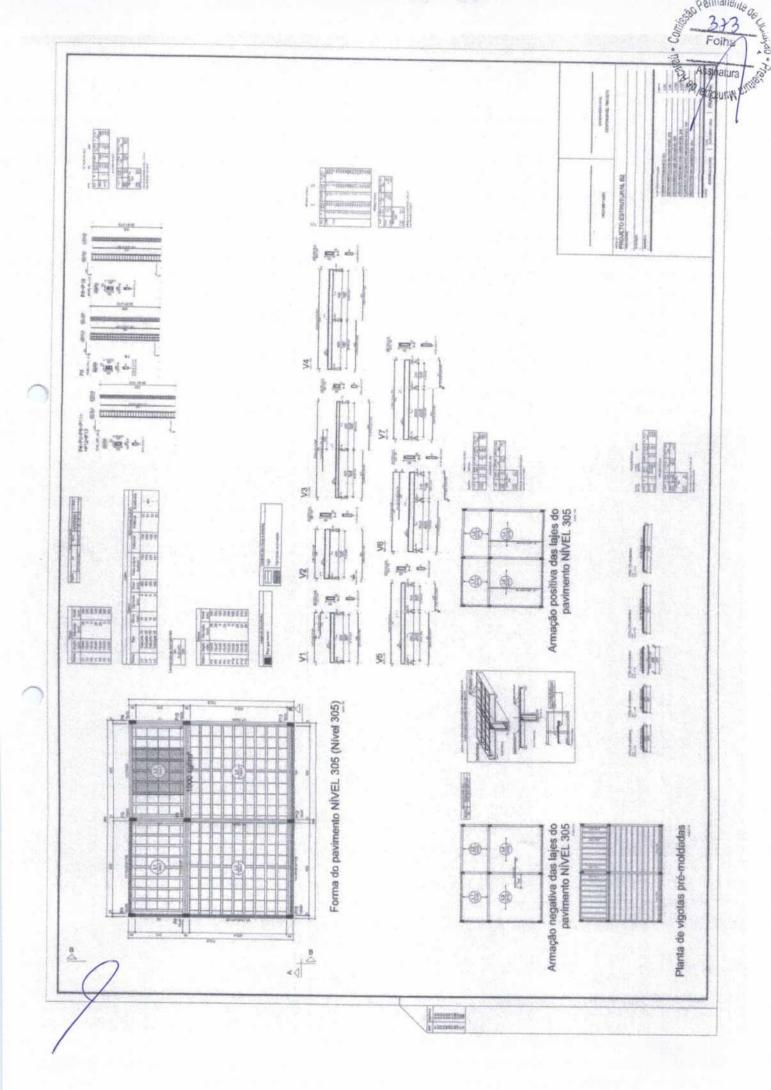

Acaraú/CE, 25 de Setembro de 2023.

Governo Municipal de Acaraú CNPJ: 07.547.821/0001-91 www.acarau.ce.gov.br/processoambiental.php?id=10

| Lei II <sup>o</sup> 6.496, de 7 de deze                                                                                                                                                           |                                                                                                                | ART OBRA / SERVI<br>Nº CE2023132137                                                                            | Seco Per |
|---------------------------------------------------------------------------------------------------------------------------------------------------------------------------------------------------|----------------------------------------------------------------------------------------------------------------|----------------------------------------------------------------------------------------------------------------|----------|
| Conselho Regional de Engenhari                                                                                                                                                                    | a e Agronomia do Ceará                                                                                         |                                                                                                                | S F      |
|                                                                                                                                                                                                   |                                                                                                                |                                                                                                                | 3        |
|                                                                                                                                                                                                   |                                                                                                                | INICIAL                                                                                                        | S Ass    |
| 1. Responsável Técnico                                                                                                                                                                            |                                                                                                                |                                                                                                                | Ro       |
| ELIPE ANDRADE SARAIVA                                                                                                                                                                             |                                                                                                                |                                                                                                                | _ /Pal   |
| itulo profissional: ENGENHEIRO CIVIL                                                                                                                                                              |                                                                                                                | and an and a second | /        |
|                                                                                                                                                                                                   |                                                                                                                | RNP: 0610640445                                                                                                | /        |
| 2. Dados do Contrato                                                                                                                                                                              |                                                                                                                | Registro: 49072D CE                                                                                            | 1        |
| ontratante: Prefeitura Municipal de Aceraú - C                                                                                                                                                    | e                                                                                                              |                                                                                                                |          |
| VENIDA nicodemos araujo                                                                                                                                                                           | E                                                                                                              | CPF/CNPJ: 23.664.142/0001-59                                                                                   |          |
| omplemento:                                                                                                                                                                                       |                                                                                                                | Nº: 2105                                                                                                       |          |
| idade: ACARAÚ Bairro: Vere                                                                                                                                                                        |                                                                                                                | lo livino da sil                                                                                               |          |
|                                                                                                                                                                                                   | UF: CE                                                                                                         | CEP: 62580000                                                                                                  |          |
| ontrato: 022023 Celeb                                                                                                                                                                             | orado em: 01/08/2023                                                                                           |                                                                                                                |          |
|                                                                                                                                                                                                   | de contratante: Pessoa Jurídica de Direito Público                                                             |                                                                                                                |          |
| ção Institucional: NENHUMA - NÃO OPTANTE                                                                                                                                                          | se una de la contra de direito Público                                                                         |                                                                                                                |          |
| 3. Dados da Obra/Serviço                                                                                                                                                                          |                                                                                                                |                                                                                                                |          |
| JA JOSÉ OTACILIO MARTINS ROCHA                                                                                                                                                                    |                                                                                                                |                                                                                                                |          |
| amplemento:                                                                                                                                                                                       |                                                                                                                | Nº: SN                                                                                                         |          |
| dade: ACARAÚ                                                                                                                                                                                      | Bairro: CENTRO                                                                                                 |                                                                                                                |          |
| ata de Inicio: 01/02/2024 Previs                                                                                                                                                                  | UF: CE<br>lão de término: 31/07/2025 Coordenadas of                                                            | CEP: 62580000                                                                                                  |          |
| nalidade: Infraestrutura                                                                                                                                                                          | eren changed a                                                                                                 | Geográficas: -2.887812, -40.110419                                                                             |          |
| oprietário: Prefeitura Municipal de Acaraú - CE                                                                                                                                                   | Código: Não Especifica                                                                                         |                                                                                                                |          |
| 4. Atividade Técnica                                                                                                                                                                              |                                                                                                                | CPF/CNPJ: 23.664.142/0001-59                                                                                   |          |
| - Elaboração                                                                                                                                                                                      | the second s |                                                                                                                |          |
|                                                                                                                                                                                                   | FICAÇÕES > DE EDIFICAÇÃO > #1.1.1.4 - EM                                                                       | Quantidade Unidade                                                                                             |          |
| MATERIAIS MISTOS                                                                                                                                                                                  | PROAQUES > DE EDIFICAÇÃO > #1.1.1.4 - EM                                                                       | 5.576,60 m2                                                                                                    |          |
|                                                                                                                                                                                                   |                                                                                                                |                                                                                                                |          |
| Após a conclusão das                                                                                                                                                                              | atividades técnicas o profissional deve proceder a baix                                                        | a desta ART                                                                                                    |          |
| 5. Observações                                                                                                                                                                                    |                                                                                                                |                                                                                                                |          |
| NSTRUÇÃO DA SEGUNDA ETAPA DO CENTRO                                                                                                                                                               | ADMINISTRATIVO NO MUNICÍPIO DE ACARAÚ-CE                                                                       |                                                                                                                |          |
|                                                                                                                                                                                                   | ACARAGE CE                                                                                                     | _ MAPP 2504                                                                                                    |          |
| 6. Declarações                                                                                                                                                                                    | 12.4                                                                                                           |                                                                                                                |          |
| 6. Declarações                                                                                                                                                                                    |                                                                                                                | ação específica e no decreto n.                                                                                |          |
| 6. Declarações<br>eclaro que estou cumprindo as regras de acessibil<br>16/2004.                                                                                                                   | inado previstas nas normas técnicas da ABNT, na legis                                                          |                                                                                                                |          |
| 6. Declarações<br>eclaro que estou cumprindo as regras de acessibil<br>16/2004.                                                                                                                   | icade previstas nas normas técnicas da ABNT, na legis                                                          |                                                                                                                |          |
| 6. Declarações<br>eclaro que estou cumprindo as regras de acessibil<br>16/2004.<br>7. Entidade de Classe                                                                                          |                                                                                                                | 1                                                                                                              |          |
| G. Declarações                                                                                                                                                                                    |                                                                                                                | <u> </u>                                                                                                       |          |
| 6. Declarações<br>eclaro que estou cumprindo as regras de acessibil<br>16/2004.<br>7. Entidade de Classe<br>DICATO DOS ENGENHEIROS NO ESTADO DO<br>8. Assinaturas                                 |                                                                                                                | $\vdash$                                                                                                       |          |
| G. Declarações                                                                                                                                                                                    | CEARÁ (SENGE-CE)                                                                                               | 57R41VA - CPF: 004.688.003,90                                                                                  |          |
| 6. Declarações<br>eclaro que estou cumprindo as regras de acessibil<br>16/2004.<br>7. Entidade de Classe<br>DICATO DOS ENGENHEIROS NO ESTADO DO<br>8. Assinaturas                                 | CEARÁ (SENGE-CE)                                                                                               | 57R41VA - CPF: 004.688.003,90                                                                                  |          |
| 6. Declarações eclaro que estou cumprindo as regras de acessibil 16/2004 7. Entidade de Classe DICATO DOS ENGENHEIROS NO ESTADO DO 8. Assinaturas claro serem verdadeiras as informações acima de | CEARĂ (SENGE-CE)                                                                                               | ANDRADE SARAIVA                                                                                                |          |
| G. Declarações                                                                                                                                                                                    | CEARÁ (SENGE-CE)                                                                                               | ANDRADE SARAIVA                                                                                                |          |
|                                                                                                                                                                                                   | CEARĂ (SENGE-CE)                                                                                               | ANDBADE SARAIVA<br>TEA 49072DCE<br>SENALEIRO CIVIL                                                             |          |