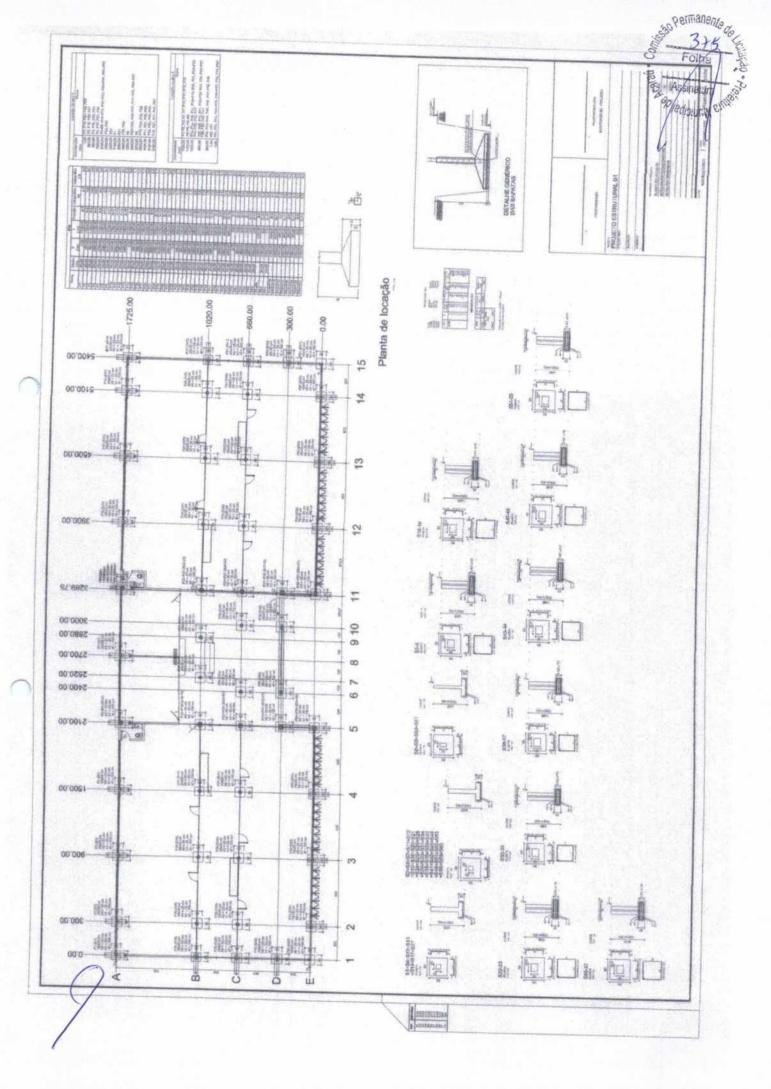

Acaraú/CE, 25 de Setembro de 2023.

Governo Municipal de Acaraú CNPJ: 07.547.821/0001-91 www.acarau.ce.gov.br/processoambiental.php?id=10

| Lei II <sup>o</sup> 6.496, de 7 de deze                                                                                                                                                           |                                                                                                                | ART OBRA / SERVI<br>Nº CE2023132137                                                                            | Seco Per |
|---------------------------------------------------------------------------------------------------------------------------------------------------------------------------------------------------|----------------------------------------------------------------------------------------------------------------|----------------------------------------------------------------------------------------------------------------|----------|
| Conselho Regional de Engenhari                                                                                                                                                                    | a e Agronomia do Ceará                                                                                         |                                                                                                                | S F      |
|                                                                                                                                                                                                   |                                                                                                                |                                                                                                                | 3        |
|                                                                                                                                                                                                   |                                                                                                                | INICIAL                                                                                                        | S Ass    |
| 1. Responsável Técnico                                                                                                                                                                            |                                                                                                                |                                                                                                                | Ro       |
| ELIPE ANDRADE SARAIVA                                                                                                                                                                             |                                                                                                                |                                                                                                                | _ /Pal   |
| itulo profissional: ENGENHEIRO CIVIL                                                                                                                                                              |                                                                                                                | and an and a second | /        |
|                                                                                                                                                                                                   |                                                                                                                | RNP: 0610640445                                                                                                | /        |
| 2. Dados do Contrato                                                                                                                                                                              |                                                                                                                | Registro: 49072D CE                                                                                            | 1        |
| ontratante: Prefeitura Municipal de Aceraú - C                                                                                                                                                    | e                                                                                                              |                                                                                                                |          |
| VENIDA nicodemos araujo                                                                                                                                                                           | E                                                                                                              | CPF/CNPJ: 23.664.142/0001-59                                                                                   |          |
| omplemento:                                                                                                                                                                                       |                                                                                                                | Nº: 2105                                                                                                       |          |
| idade: ACARAÚ Bairro: Vere                                                                                                                                                                        |                                                                                                                | lo livino da sil                                                                                               |          |
|                                                                                                                                                                                                   | UF: CE                                                                                                         | CEP: 62580000                                                                                                  |          |
| ontrato: 022023 Celeb                                                                                                                                                                             | orado em: 01/08/2023                                                                                           |                                                                                                                |          |
|                                                                                                                                                                                                   | de contratante: Pessoa Jurídica de Direito Público                                                             |                                                                                                                |          |
| ção Institucional: NENHUMA - NÃO OPTANTE                                                                                                                                                          | se una de la contra de direito Público                                                                         |                                                                                                                |          |
| 3. Dados da Obra/Serviço                                                                                                                                                                          |                                                                                                                |                                                                                                                |          |
| JA JOSÉ OTACILIO MARTINS ROCHA                                                                                                                                                                    |                                                                                                                |                                                                                                                |          |
| amplemento:                                                                                                                                                                                       |                                                                                                                | Nº: SN                                                                                                         |          |
| dade: ACARAÚ                                                                                                                                                                                      | Bairro: CENTRO                                                                                                 |                                                                                                                |          |
| ata de Inicio: 01/02/2024 Previs                                                                                                                                                                  | UF: CE<br>lão de término: 31/07/2025 Coordenadas of                                                            | CEP: 62580000                                                                                                  |          |
| nalidade: Infraestrutura                                                                                                                                                                          | eren changed a                                                                                                 | Geográficas: -2.887812, -40.110419                                                                             |          |
| oprietário: Prefeitura Municipal de Acaraú - CE                                                                                                                                                   | Código: Não Especifica                                                                                         |                                                                                                                |          |
| 4. Atividade Técnica                                                                                                                                                                              |                                                                                                                | CPF/CNPJ: 23.664.142/0001-59                                                                                   |          |
| - Elaboração                                                                                                                                                                                      | the second s |                                                                                                                |          |
|                                                                                                                                                                                                   | FICAÇÕES > DE EDIFICAÇÃO > #1.1.1.4 - EM                                                                       | Quantidade Unidade                                                                                             |          |
| MATERIAIS MISTOS                                                                                                                                                                                  | PROAQUES > DE EDIFICAÇÃO > #1.1.1.4 - EM                                                                       | 5.576,60 m2                                                                                                    |          |
|                                                                                                                                                                                                   |                                                                                                                |                                                                                                                |          |
| Após a conclusão das                                                                                                                                                                              | atividades técnicas o profissional deve proceder a baix                                                        | a desta ART                                                                                                    |          |
| 5. Observações                                                                                                                                                                                    |                                                                                                                |                                                                                                                |          |
| NSTRUÇÃO DA SEGUNDA ETAPA DO CENTRO                                                                                                                                                               | ADMINISTRATIVO NO MUNICÍPIO DE ACARAÚ-CE                                                                       |                                                                                                                |          |
|                                                                                                                                                                                                   | ACARAGE CE                                                                                                     | _ MAPP 2504                                                                                                    |          |
| 6. Declarações                                                                                                                                                                                    | 12.4                                                                                                           |                                                                                                                |          |
| 6. Declarações                                                                                                                                                                                    |                                                                                                                | ação específica e no decreto n.                                                                                |          |
| 6. Declarações<br>eclaro que estou cumprindo as regras de acessibil<br>16/2004.                                                                                                                   | inado previstas nas normas técnicas da ABNT, na legis                                                          |                                                                                                                |          |
| 6. Declarações<br>eclaro que estou cumprindo as regras de acessibil<br>16/2004.                                                                                                                   | icade previstas nas normas técnicas da ABNT, na legis                                                          |                                                                                                                |          |
| 6. Declarações<br>eclaro que estou cumprindo as regras de acessibil<br>16/2004.<br>7. Entidade de Classe                                                                                          |                                                                                                                | 1                                                                                                              |          |
| G. Declarações                                                                                                                                                                                    |                                                                                                                | <u> </u>                                                                                                       |          |
| 6. Declarações<br>eclaro que estou cumprindo as regras de acessibil<br>16/2004.<br>7. Entidade de Classe<br>DICATO DOS ENGENHEIROS NO ESTADO DO<br>8. Assinaturas                                 |                                                                                                                | $\vdash$                                                                                                       |          |
| G. Declarações                                                                                                                                                                                    | CEARÁ (SENGE-CE)                                                                                               | 57R41VA - CPF: 004.688.003,90                                                                                  |          |
| 6. Declarações<br>eclaro que estou cumprindo as regras de acessibil<br>16/2004.<br>7. Entidade de Classe<br>DICATO DOS ENGENHEIROS NO ESTADO DO<br>8. Assinaturas                                 | CEARÁ (SENGE-CE)                                                                                               | 57R41VA - CPF: 004.688.003,90                                                                                  |          |
| 6. Declarações eclaro que estou cumprindo as regras de acessibil 16/2004 7. Entidade de Classe DICATO DOS ENGENHEIROS NO ESTADO DO 8. Assinaturas claro serem verdadeiras as informações acima de | CEARĂ (SENGE-CE)                                                                                               | ANDRADE SARAIVA                                                                                                |          |
| G. Declarações                                                                                                                                                                                    | CEARÁ (SENGE-CE)                                                                                               | ANDRADE SARAIVA                                                                                                |          |
|                                                                                                                                                                                                   | CEARĂ (SENGE-CE)                                                                                               | ANDBADE SARAIVA<br>TEA 49072DCE<br>SENALEIRO CIVIL                                                             |          |