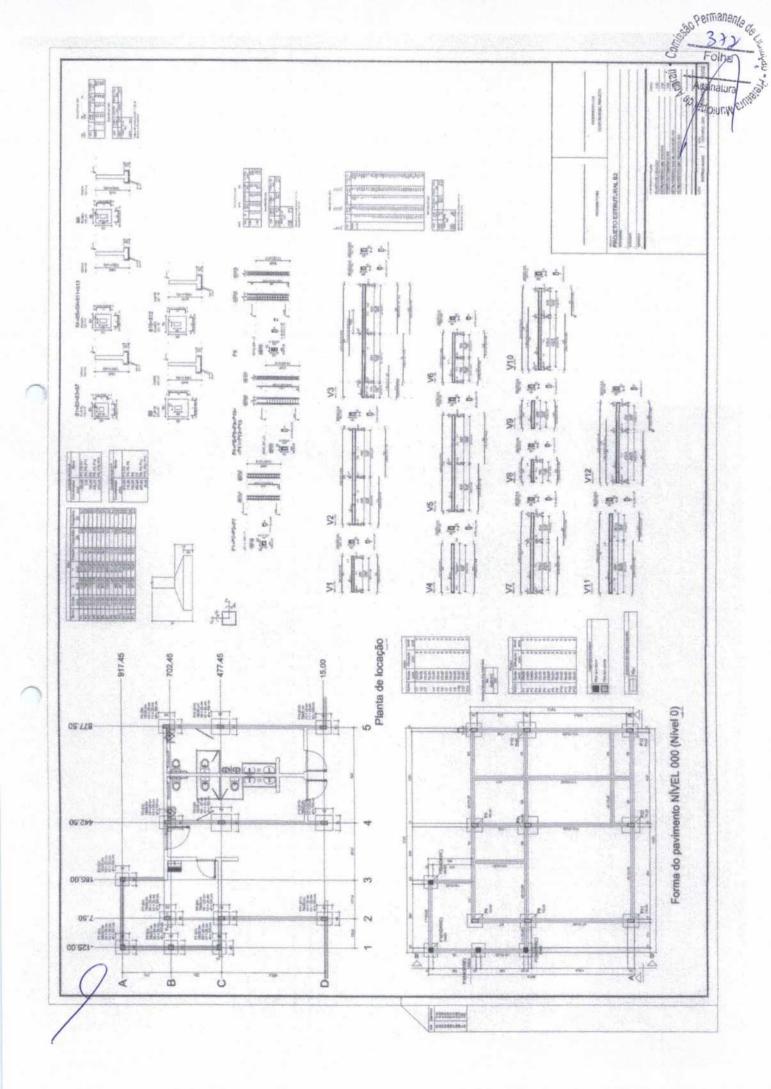

Acaraú/CE, 25 de Setembro de 2023.

Governo Municipal de Acaraú CNPJ: 07.547.821/0001-91 www.acarau.ce.gov.br/processoambiental.php?id=10

| Lei II <sup>o</sup> 6.496, de 7 de deze                                                                                                                                                           |                                                                                                                | ART OBRA / SERVI<br>Nº CE2023132137                                                                            | Seco Per |
|---------------------------------------------------------------------------------------------------------------------------------------------------------------------------------------------------|----------------------------------------------------------------------------------------------------------------|----------------------------------------------------------------------------------------------------------------|----------|
| Conselho Regional de Engenhari                                                                                                                                                                    | a e Agronomia do Ceará                                                                                         |                                                                                                                | S F      |
|                                                                                                                                                                                                   |                                                                                                                |                                                                                                                | 3        |
|                                                                                                                                                                                                   |                                                                                                                | INICIAL                                                                                                        | S Ass    |
| 1. Responsável Técnico                                                                                                                                                                            |                                                                                                                |                                                                                                                | Ro       |
| ELIPE ANDRADE SARAIVA                                                                                                                                                                             |                                                                                                                |                                                                                                                | _ /Pal   |
| itulo profissional: ENGENHEIRO CIVIL                                                                                                                                                              |                                                                                                                | and an and a second | /        |
|                                                                                                                                                                                                   |                                                                                                                | RNP: 0610640445                                                                                                | /        |
| 2. Dados do Contrato                                                                                                                                                                              |                                                                                                                | Registro: 49072D CE                                                                                            | 1        |
| ontratante: Prefeitura Municipal de Aceraú - C                                                                                                                                                    | e                                                                                                              |                                                                                                                |          |
| VENIDA nicodemos araujo                                                                                                                                                                           | E                                                                                                              | CPF/CNPJ: 23.664.142/0001-59                                                                                   |          |
| omplemento:                                                                                                                                                                                       |                                                                                                                | Nº: 2105                                                                                                       |          |
| idade: ACARAÚ Bairro: Vere                                                                                                                                                                        |                                                                                                                | lo livino da sil                                                                                               |          |
|                                                                                                                                                                                                   | UF: CE                                                                                                         | CEP: 62580000                                                                                                  |          |
| ontrato: 022023 Celeb                                                                                                                                                                             | orado em: 01/08/2023                                                                                           |                                                                                                                |          |
|                                                                                                                                                                                                   | de contratante: Pessoa Jurídica de Direito Público                                                             |                                                                                                                |          |
| ção Institucional: NENHUMA - NÃO OPTANTE                                                                                                                                                          | se una de la contra de direito Público                                                                         |                                                                                                                |          |
| 3. Dados da Obra/Serviço                                                                                                                                                                          |                                                                                                                |                                                                                                                |          |
| JA JOSÉ OTACILIO MARTINS ROCHA                                                                                                                                                                    |                                                                                                                |                                                                                                                |          |
| amplemento:                                                                                                                                                                                       |                                                                                                                | Nº: SN                                                                                                         |          |
| dade: ACARAÚ                                                                                                                                                                                      | Bairro: CENTRO                                                                                                 |                                                                                                                |          |
| ata de Inicio: 01/02/2024 Previs                                                                                                                                                                  | UF: CE<br>lão de término: 31/07/2025 Coordenadas of                                                            | CEP: 62580000                                                                                                  |          |
| nalidade: Infraestrutura                                                                                                                                                                          | eren changed a                                                                                                 | Geográficas: -2.887812, -40.110419                                                                             |          |
| oprietário: Prefeitura Municipal de Acaraú - CE                                                                                                                                                   | Código: Não Especifica                                                                                         |                                                                                                                |          |
| 4. Atividade Técnica                                                                                                                                                                              |                                                                                                                | CPF/CNPJ: 23.664.142/0001-59                                                                                   |          |
| - Elaboração                                                                                                                                                                                      | the second s |                                                                                                                |          |
|                                                                                                                                                                                                   | FICAÇÕES > DE EDIFICAÇÃO > #1.1.1.4 - EM                                                                       | Quantidade Unidade                                                                                             |          |
| MATERIAIS MISTOS                                                                                                                                                                                  | PROAQUES > DE EDIFICAÇÃO > #1.1.1.4 - EM                                                                       | 5.576,60 m2                                                                                                    |          |
|                                                                                                                                                                                                   |                                                                                                                |                                                                                                                |          |
| Após a conclusão das                                                                                                                                                                              | atividades técnicas o profissional deve proceder a baix                                                        | a desta ART                                                                                                    |          |
| 5. Observações                                                                                                                                                                                    |                                                                                                                |                                                                                                                |          |
| NSTRUÇÃO DA SEGUNDA ETAPA DO CENTRO                                                                                                                                                               | ADMINISTRATIVO NO MUNICÍPIO DE ACARAÚ-CE                                                                       |                                                                                                                |          |
|                                                                                                                                                                                                   | ACARAGE CE                                                                                                     | _ MAPP 2504                                                                                                    |          |
| 6. Declarações                                                                                                                                                                                    | 12.4                                                                                                           |                                                                                                                |          |
| 6. Declarações                                                                                                                                                                                    |                                                                                                                | ação específica e no decreto n.                                                                                |          |
| 6. Declarações<br>eclaro que estou cumprindo as regras de acessibil<br>16/2004.                                                                                                                   | inado previstas nas normas técnicas da ABNT, na legis                                                          |                                                                                                                |          |
| 6. Declarações<br>eclaro que estou cumprindo as regras de acessibil<br>16/2004.                                                                                                                   | icade previstas nas normas técnicas da ABNT, na legis                                                          |                                                                                                                |          |
| 6. Declarações<br>eclaro que estou cumprindo as regras de acessibil<br>16/2004.<br>7. Entidade de Classe                                                                                          |                                                                                                                | 1                                                                                                              |          |
| G. Declarações                                                                                                                                                                                    |                                                                                                                | <u> </u>                                                                                                       |          |
| 6. Declarações<br>eclaro que estou cumprindo as regras de acessibil<br>16/2004.<br>7. Entidade de Classe<br>DICATO DOS ENGENHEIROS NO ESTADO DO<br>8. Assinaturas                                 |                                                                                                                | $\vdash$                                                                                                       |          |
| G. Declarações                                                                                                                                                                                    | CEARÁ (SENGE-CE)                                                                                               | 57R41VA - CPF: 004.688.003,90                                                                                  |          |
| 6. Declarações<br>eclaro que estou cumprindo as regras de acessibil<br>16/2004.<br>7. Entidade de Classe<br>DICATO DOS ENGENHEIROS NO ESTADO DO<br>8. Assinaturas                                 | CEARÁ (SENGE-CE)                                                                                               | 57R41VA - CPF: 004.688.003,90                                                                                  |          |
| 6. Declarações eclaro que estou cumprindo as regras de acessibil 16/2004 7. Entidade de Classe DICATO DOS ENGENHEIROS NO ESTADO DO 8. Assinaturas claro serem verdadeiras as informações acima de | CEARĂ (SENGE-CE)                                                                                               | ANDRADE SARAIVA                                                                                                |          |
| G. Declarações                                                                                                                                                                                    | CEARÁ (SENGE-CE)                                                                                               | ANDRADE SARAIVA                                                                                                |          |
|                                                                                                                                                                                                   | CEARĂ (SENGE-CE)                                                                                               | ANDBADE SARAIVA<br>TEA 49072DCE<br>SENALEIRO CIVIL                                                             |          |