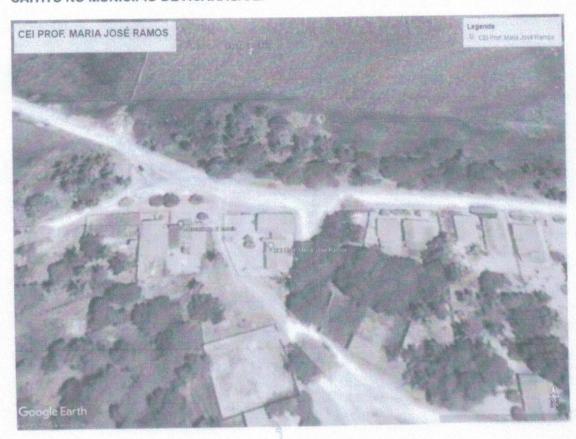

CONTRATANTE: PREFEITURA MUNICIPAL DE ACARAU REFORMA E AMPLIAÇÃO DA CEI PROFESSORA MARIA JOSE LOCAL: Localidade Caltitu, Municipio de Acaraú/CE

| Juntos Frabalis | entic paix becovered |                                                                               |       |   |      |   |     |         |       | 27 20 | Syluttera |
|-----------------|----------------------|-------------------------------------------------------------------------------|-------|---|------|---|-----|---------|-------|-------|-----------|
|                 |                      | CONFORME PROJETO                                                              | 13,50 |   |      |   |     | 1,00    | -     | 16    | Cionanale |
|                 |                      | TOTAL                                                                         |       |   |      |   |     | raulia. |       | 1 /   | 13.50     |
| 12.1,5          |                      | MURO CONTORNO DE ALVENARIA E CONCRETO (PILAR+CINTA),<br>REBOCADO, SEM PINTURA | COMP  | X | LARG | X | ESP | REP     | M2    |       | 35,60     |
|                 |                      | MURO QUEBRADO                                                                 | 25,60 |   | 1,00 |   |     | 1,00    |       |       | 25,60     |
|                 |                      | FACHADA                                                                       | 10,00 |   | 1,80 |   |     | 1,00    | 10.00 |       | 10,00     |
|                 |                      | TOTAL                                                                         |       |   |      |   |     |         |       |       | 35,60     |